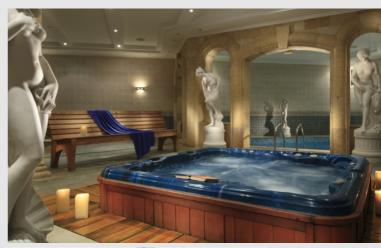

### <u> Health Club -Wellness</u>

The health club consists of an enclosed and heated swimming pool, sauna plunge pool, massage & treatment rooms, sauna, Jacuzzi and steam bath.