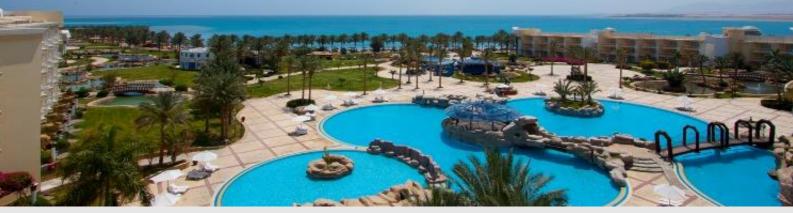

#### Palm Royale Soma Bay

The resort surroundings offer an idyllic outdoors beachfront haven for families, friends, couples or single's vacation. The resort is the only self-unit property in the Red Sea and Egypt wide featured by 2.300 swaying palm trees, 70.000 m<sup>2</sup> of tailor-crafted landscaped gardens and a private pristine beach stretching 1.2 kilometers. Due to such versatile infrastructure, the location is perfect for the nature beauty admirers offering close up views to the crystal clear water of the Red Sea. The resort boasts safety, security, privacy and exclusivity. The two adjoined engulfed bays offer a perfect atmosphere to the liking of each individual.

## **Resort Facilities**

1.2 kilometers of private sandy beach with sun beds and sunshades, private marina, swimming pools, 24h reception, safe boxes at the reception, disabled accessibility, concierge, business center, free Wi-Fi access, limousine service, laundry service, 24h room service, doctor / clinic 24 Hours, pharmacy, photograph shop, shopping center, bank, ATM machines, currency exchange service, baby care, children's playground, kids club, kids swimming pool (heated), aqua center, diving center, 2 water sport stations, health club / gym, health club adults' only pool (heated), 4 tennis courts, beach volley court, mini golf, horse stable, hairdresser / beauty salon, disco, billiard, excursion service, beach tennis court.