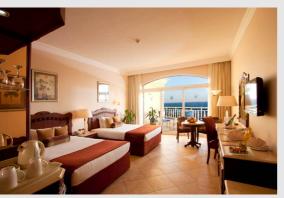

### **Rooms and Suites**

445 luxuriously appointed rooms and suites with breathtaking sea views in addition to all the elaborately tailored amenities that represent a deluxe resort offering a multitude of room and suite categories starting with the Superior rooms to the Swim-Up rooms, the Sea View rooms, the Beach Front rooms, the Club rooms, the Family rooms followed by the Junior suites, Executive suites, Panorama suites, Presidential suites to the ultimate comfort of the Royale suites. Every guest room is equipped with a private terrace or balcony, coffee and tea making facilities, individually controlled air conditioner, minibar, multi-line telephones with speaker and voicemail messaging, bathroom with bidet, bathtub/shower, WC, hair dryer, magnifying mirror, digital safe box, LCD flat screen television with satellite channels and free Wi-Fi access.